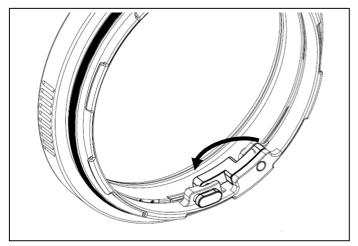

## **MOUNTING THE EXTENSION RING ON A PORT**

Push the blue released button and confirm that the extension ring is unlocked, with the locking lever upwards as shown.

Align the "I" mark on the extension ring with the WHITE dot on the port.

Gently push the extension ring towards the port until it cannot go any further.

Turn the extension ring clockwise until the "O" mark on the extension ring aligns with the white dot on the port.

To lock the extension ring, push the locking lever downwards.

To unlock, push the blue released button and then reverse the above procedures.

| SPECIFICATIONS        |                                                                                                                                                                                                                                                                                                                                                                                                                                                                                                                                        |
|-----------------------|----------------------------------------------------------------------------------------------------------------------------------------------------------------------------------------------------------------------------------------------------------------------------------------------------------------------------------------------------------------------------------------------------------------------------------------------------------------------------------------------------------------------------------------|
| Dimension:            | ø 132.2*25.1mm                                                                                                                                                                                                                                                                                                                                                                                                                                                                                                                         |
| Internal<br>Diameter: | 109.5 mm                                                                                                                                                                                                                                                                                                                                                                                                                                                                                                                               |
| Extension<br>Length:  | 12 mm                                                                                                                                                                                                                                                                                                                                                                                                                                                                                                                                  |
| Weight:               | Approx. 0.12kg                                                                                                                                                                                                                                                                                                                                                                                                                                                                                                                         |
| Port Mount:           | N120                                                                                                                                                                                                                                                                                                                                                                                                                                                                                                                                   |
| Compatibility:        | Ports with integrated bayonet ring shipping from 2022; Extension ring II: #22120 N120 Extension Ring 20 II; #22130 N120 Extension Ring 30 II; #22135 N120 Extension ring 35 II #22140 N120 Extension Ring 40 II; #22150 N120 Extension Ring 50 II; #22150 N120 Extension Ring 50 II; #22150 N120 Extension Ring 60 II; #22170 N120 Extension Ring 60 II; #22170 N120 Extension Ring 70 II; #22180 N120 Extension Ring 80 II; #22190 N120 Extension Ring 90 II;                                                                         |
| Incompatibility:      | Ports with detachable plastic bayonet ring; Extension ring:  #21120 Extension ring 20 with lock;  #21125 N120 Extension Ring 25 with Lock;  #21130 Extension ring 30 with lock;  #21135 N120 Extension Ring 35 with Lock;  #21135 N120 Extension Ring 35 with Lock;  #21140 Extension ring 40 with lock;  #21150 Extension ring 50 with lock;  #21155 Extension ring 55 with lock;  #21160 Extension ring 60 with lock;  #21170 Extension ring 70 with lock;  #21180 Extension ring 80 with lock;  #21190 Extension ring 90 with lock; |