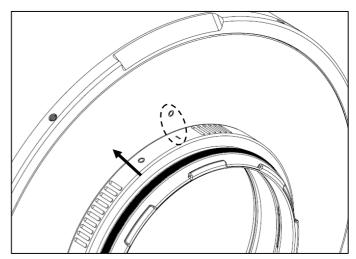

## **MOUNTING THE EXTENSION RING ON A PORT**

Push the blue released button and confirm that the extension ring is unlocked, with the locking lever upwards as shown.

Align the "I" mark on the extension ring with the WHITE dot on the port.

Gently push the extension ring towards the port until it cannot go any further.

Turn the extension ring clockwise until the "O" mark on the extension ring aligns with the white dot on the port.

To lock the extension ring, push the locking lever downwards.