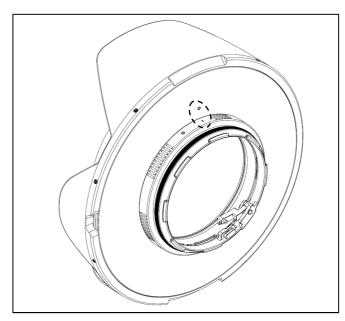

## **MOUNTING THE EXTENSION RING ON A PORT**

Push the blue released button and confirm that the extension ring is unlocked, with the locking lever upwards as shown.

Align the "I" mark on the extension ring with the WHITE dot on the port.

Gently push the extension ring towards the port until it cannot go any further.

Turn the extension ring clockwise until the "O" mark on the extension ring aligns with the white dot on the port.

To lock the extension ring, push the locking lever downwards.