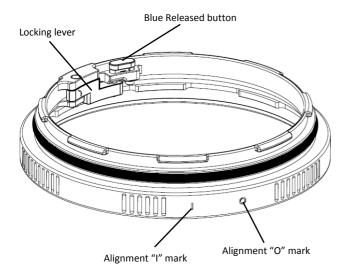

## **IDENTIFICATION OF PARTS**

## **MOUNTING THE EXTENSION RING ON A PORT**

Push the blue released button and confirm that the extension ring is unlocked, with the locking lever upwards as shown.

Align the "I" mark on the extension ring with the WHITE dot on the port.

Gently push the extension ring towards the port until it cannot go any further.

Turn the extension ring clockwise until the "O" mark on the extension ring aligns with the white dot on the port.

To lock the extension ring, push the locking lever downwards.

To unlock, push the blue released button and then reverse the above procedures.

| SPECIFICATIONS        |                                                                                                                                                                                                                                                                                                                                                                                                                                                                                                                                        |
|-----------------------|----------------------------------------------------------------------------------------------------------------------------------------------------------------------------------------------------------------------------------------------------------------------------------------------------------------------------------------------------------------------------------------------------------------------------------------------------------------------------------------------------------------------------------------|
| Dimension:            | ø 132.2*25.1mm                                                                                                                                                                                                                                                                                                                                                                                                                                                                                                                         |
| Internal<br>Diameter: | 109.5 mm                                                                                                                                                                                                                                                                                                                                                                                                                                                                                                                               |
| Extension<br>Length:  | 12 mm                                                                                                                                                                                                                                                                                                                                                                                                                                                                                                                                  |
| Weight:               | Approx. 0.12kg                                                                                                                                                                                                                                                                                                                                                                                                                                                                                                                         |
| Port Mount:           | N120                                                                                                                                                                                                                                                                                                                                                                                                                                                                                                                                   |
| Compatibility:        | Ports with integrated bayonet ring shipping from 2022; Extension ring II: #22120 N120 Extension Ring 20 II; #22130 N120 Extension Ring 30 II; #22135 N120 Extension ring 35 II #22140 N120 Extension Ring 40 II; #22150 N120 Extension Ring 50 II; #22150 N120 Extension Ring 50 II; #22150 N120 Extension Ring 60 II; #22170 N120 Extension Ring 60 II; #22170 N120 Extension Ring 70 II; #22180 N120 Extension Ring 80 II; #22190 N120 Extension Ring 90 II;                                                                         |
| Incompatibility:      | Ports with detachable plastic bayonet ring; Extension ring:  #21120 Extension ring 20 with lock;  #21125 N120 Extension Ring 25 with Lock;  #21130 Extension ring 30 with lock;  #21135 N120 Extension Ring 35 with Lock;  #21135 N120 Extension Ring 35 with Lock;  #21140 Extension ring 40 with lock;  #21150 Extension ring 50 with lock;  #21155 Extension ring 55 with lock;  #21160 Extension ring 60 with lock;  #21170 Extension ring 70 with lock;  #21180 Extension ring 80 with lock;  #21190 Extension ring 90 with lock; |