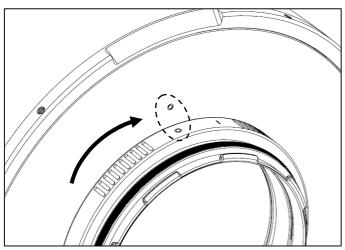

## **MOUNTING THE EXTENSION RING ON A PORT**

Push the blue released button and confirm that the extension ring is unlocked, with the locking lever upwards as shown.

Align the "I" mark on the extension ring with the WHITE dot on the port.

Gently push the extension ring towards the port until it cannot go any further.

Turn the extension ring clockwise until the "O" mark on the extension ring aligns with the white dot on the port.

To lock the extension ring, push the locking lever downwards.

To unlock, push the blue released button and then reverse the above procedures.

| SPECIFICATIONS        |                                                                                                                                                                                                                                                                                                                                                                                                                                                                                                                                        |
|-----------------------|----------------------------------------------------------------------------------------------------------------------------------------------------------------------------------------------------------------------------------------------------------------------------------------------------------------------------------------------------------------------------------------------------------------------------------------------------------------------------------------------------------------------------------------|
| Dimension:            | ø 132.2*25.1mm                                                                                                                                                                                                                                                                                                                                                                                                                                                                                                                         |
| Internal<br>Diameter: | 109.5 mm                                                                                                                                                                                                                                                                                                                                                                                                                                                                                                                               |
| Extension<br>Length:  | 12 mm                                                                                                                                                                                                                                                                                                                                                                                                                                                                                                                                  |
| Weight:               | Approx. 0.12kg                                                                                                                                                                                                                                                                                                                                                                                                                                                                                                                         |
| Port Mount:           | N120                                                                                                                                                                                                                                                                                                                                                                                                                                                                                                                                   |
| Compatibility:        | Ports with integrated bayonet ring shipping from 2022; Extension ring II: #22120 N120 Extension Ring 20 II; #22130 N120 Extension Ring 30 II; #22135 N120 Extension ring 35 II #22140 N120 Extension Ring 40 II; #22150 N120 Extension Ring 50 II; #22150 N120 Extension Ring 50 II; #22150 N120 Extension Ring 60 II; #22170 N120 Extension Ring 60 II; #22170 N120 Extension Ring 70 II; #22180 N120 Extension Ring 80 II; #22190 N120 Extension Ring 90 II;                                                                         |
| Incompatibility:      | Ports with detachable plastic bayonet ring; Extension ring:  #21120 Extension ring 20 with lock;  #21125 N120 Extension Ring 25 with Lock;  #21130 Extension ring 30 with lock;  #21135 N120 Extension Ring 35 with Lock;  #21135 N120 Extension Ring 35 with Lock;  #21140 Extension ring 40 with lock;  #21150 Extension ring 50 with lock;  #21155 Extension ring 55 with lock;  #21160 Extension ring 60 with lock;  #21170 Extension ring 70 with lock;  #21180 Extension ring 80 with lock;  #21190 Extension ring 90 with lock; |