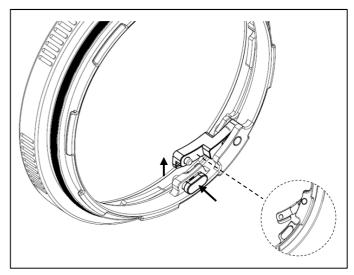

## **MOUNTING THE EXTENSION RING ON A PORT**

Push the blue released button and confirm that the extension ring is unlocked, with the locking lever upwards as shown.

Align the "I" mark on the extension ring with the WHITE dot on the port.

Gently push the extension ring towards the port until it cannot go any further.

Turn the extension ring clockwise until the "O" mark on the extension ring aligns with the white dot on the port.

To lock the extension ring, push the locking lever downwards.

To unlock, push the blue released button and then reverse the above procedures.

| SPECIFICATIONS        |                                                                                                                                                                                                                                                                                                                                                                                                                                                                                                                                        |
|-----------------------|----------------------------------------------------------------------------------------------------------------------------------------------------------------------------------------------------------------------------------------------------------------------------------------------------------------------------------------------------------------------------------------------------------------------------------------------------------------------------------------------------------------------------------------|
| Dimension:            | ø 132.2*25.1mm                                                                                                                                                                                                                                                                                                                                                                                                                                                                                                                         |
| Internal<br>Diameter: | 109.5 mm                                                                                                                                                                                                                                                                                                                                                                                                                                                                                                                               |
| Extension<br>Length:  | 12 mm                                                                                                                                                                                                                                                                                                                                                                                                                                                                                                                                  |
| Weight:               | Approx. 0.12kg                                                                                                                                                                                                                                                                                                                                                                                                                                                                                                                         |
| Port Mount:           | N120                                                                                                                                                                                                                                                                                                                                                                                                                                                                                                                                   |
| Compatibility:        | Ports with integrated bayonet ring shipping from 2022; Extension ring II: #22120 N120 Extension Ring 20 II; #22130 N120 Extension Ring 30 II; #22135 N120 Extension ring 35 II #22140 N120 Extension Ring 40 II; #22150 N120 Extension Ring 50 II; #22150 N120 Extension Ring 50 II; #22150 N120 Extension Ring 60 II; #22170 N120 Extension Ring 60 II; #22170 N120 Extension Ring 70 II; #22180 N120 Extension Ring 80 II; #22190 N120 Extension Ring 90 II;                                                                         |
| Incompatibility:      | Ports with detachable plastic bayonet ring; Extension ring:  #21120 Extension ring 20 with lock;  #21125 N120 Extension Ring 25 with Lock;  #21130 Extension ring 30 with lock;  #21135 N120 Extension Ring 35 with Lock;  #21135 N120 Extension Ring 35 with Lock;  #21140 Extension ring 40 with lock;  #21150 Extension ring 50 with lock;  #21155 Extension ring 55 with lock;  #21160 Extension ring 60 with lock;  #21170 Extension ring 70 with lock;  #21180 Extension ring 80 with lock;  #21190 Extension ring 90 with lock; |